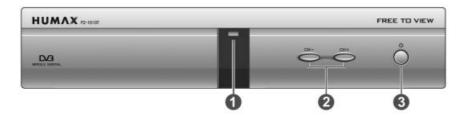

# 1.2 Front Panel

# 1. STANDBY LED

Red light is displayed when the product is in the standby mode. Green light is displayed when the product is in operation.

#### 2. CH-/CH+

Moves the TV/Radio service up / down.

### 3. STANDBY Button

Switches between operation and standby modes.